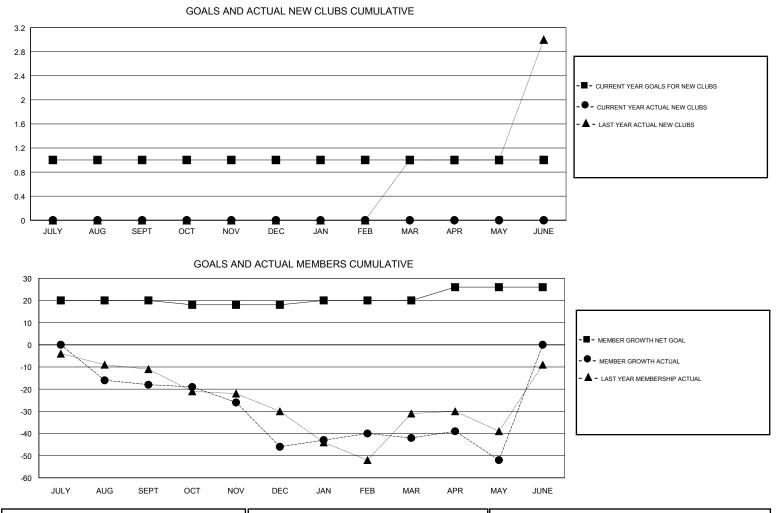

#### GMT CA

|                       | Club          | S         |               | Members               |                           |                         |                                                    |  |
|-----------------------|---------------|-----------|---------------|-----------------------|---------------------------|-------------------------|----------------------------------------------------|--|
| RESULTS FOR 2018-2019 |               |           |               | RESULTS FOR 2018-2019 |                           |                         |                                                    |  |
| QUARTER               | NEW CLUB GOAL | NEW CLUBS | DROPPED CLUBS | QUARTER               | MEMBER GROWTH NET<br>GOAL | MEMBER GROWTH<br>ACTUAL | DROPPED<br>MEMBERS ACTUAL<br>(including transfers) |  |
| JULY/AUG/SEPT         | 1             | 0         | 2             | JULY/AUG/SEPT         | 20                        | 26                      | 41                                                 |  |
| OCT/NOV/DEC           | 0             | 0         | 1             | OCT/NOV/DEC           | -2                        | 23                      | 47                                                 |  |
| JAN/FEB/MAR           | 0             | 0         | 0             | JAN/FEB/MAR           | 2                         | 22                      | 16                                                 |  |
| APR/MAY/JUNE          | 0             | 0         | 0             | APR/MAY/JUNE          | 6                         | 17                      | 26                                                 |  |